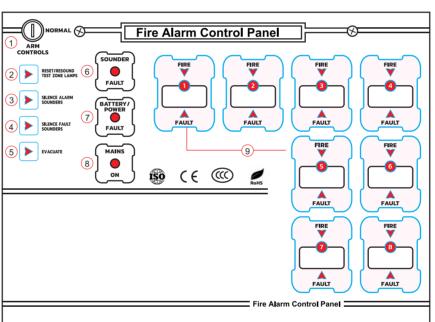

### Instructions

- NORMAL CONDITION The green MAINS ON light is lit The Key switch is at NORMAL
- ALARM CONDITION the alarm sounders operate and the red FIRE lights flash EVACUATE THE BUILDING
- TO SILENCE ALARM SOUNDERS Turn the key switch to ARM CONTROLS, then press the SILENCE ALARM SOUNDERS button, the lights will go steady, and the FAULT SOUNDER will Sound, Do not Press the RESET/ RESOUND/ TEST ZONE LAMPS button until you have identified the detector causing the alarm signal. When you have indentified the cause of the alarm signal, press the RESET/ RESOUND/ TEST ZONE LAMPS button to re-arm the system. Pressing the button will RESOUND the sounders, when the alarm still exists.
- FAULT CONDITION The FAULT SOUNDER sounds and a yellow FAULT light comes on. Identity the fault light Check that the MAINS ON light is on and call the engineer.
- TO SILENCE The FAULT SOUNDER Turn the key switch to ARM CONTROLS and press the SILENCE FAULT SOUNDER button. Press the SILENCE FAULT SOUNDERS to evacuate.
- Turning the key switch to ARM CONTROLS and Pressing EVACUATE will always operate the alarm SOUNDERS.
- TO TEST the fault sounder and the zone lamps, turn the key switch to ARM CONTROLS and press the RESET/ RESOUND/ TEST ZONE LAMPS button.
- For further information. please check the instruction manual.

# **System Control and Indicator On Board**

## YA-CP102 2, 4, 6, 8 Zone Detector

- 1) Key Switch Control
- (2) Reset Resound Test Zone Lamps Switch
- (3) Silence Alarm Sounders Switch
- 4) Silence Fault Sounders Switch
- 5 Evacuate Switch
- 6 Sounder Fault Indicator (Yellow Color)
- 7) Battery Power Fault Indicator (Yellow Color)
- 8 Mains On Indicator (Green Color)
- 8 Zone IndicatorZone Alarm (Red Color)Zone Fault (Yellow Color)

#### Fire Alarm Control Panel