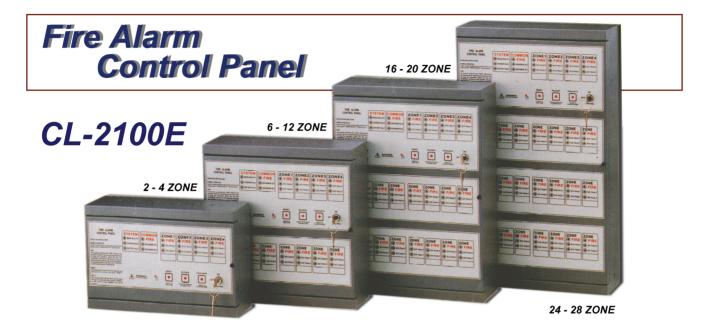

## FIRE ALARM CONTROL PANEL

## Feature

- 2.4.6.8.12.16.20.24.28 zone
- Zoned Visual Red Alarm and Yellow Trouble
- Indicators.
- Continuous Signal During Alarm.
- Built-In Battery Charger.
- Low / No Power and Battery Detection. .
- Automatic Loading and Testing of Battery.
- Battery Lead Reversal Protection.
- Evacuate ( Alarm Resound ).
- Led Test.

## Dimension

- 2,4 Zone : 200 x 302 x 92 m.m.
- 6,8,12 Zone : 307 x 302 x 102 m.m.
- 16,20 Zone : 412 x 302 x 112 m.m.
- 24,28 Zone : 517 x 302 x 112 m.m.