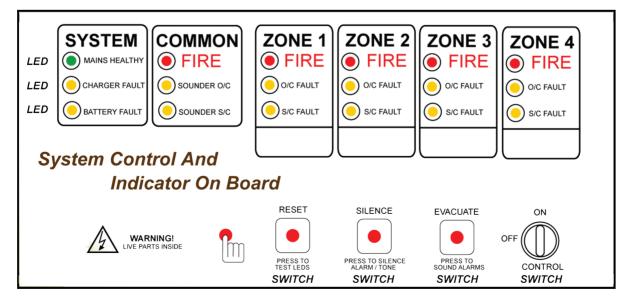

## Feature

- 2.4.6.8.12.16.20.24.28 zone
- Zoned Visual Red Alarm and Yellow Trouble
- Indicators.
- Continuous Signal During Alarm.
- Built-In Battery Charger.
- Low / No Power and Battery Detection. .
- Automatic Loading and Testing of Battery.
- Battery Lead Reversal Protection.
- Evacuate ( Alarm Resound ).
- Led Test.