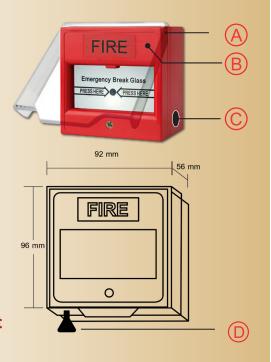

### **Specifications**

| Model                | YA102                                 |         |
|----------------------|---------------------------------------|---------|
| Operating voltage    | 12-24 VDC                             | 220 VAC |
| Operating current    | 2A                                    | 6A      |
| withstood voltage    | 250 VAC                               |         |
| Contact One way      | single pole                           |         |
| Color                | Red                                   |         |
| Weight/ Paper Box    | 108g / 15g (Spare Parts 5g/ NET 200g) |         |
| Dimension/ Paper Box | 96X 92 X 56 mm / 105 X 100 X 62 mm    |         |

#### Standard

(A) : Manual Call Point With Clear Cover YA102

Optional B : Manual Call Point With <u>LED Indicating Lamp, Red Color (Made in Local)</u>

Optional ©: Manual Call Point With With Key Switch (Made in Local)

① : Test Manual by Key Test