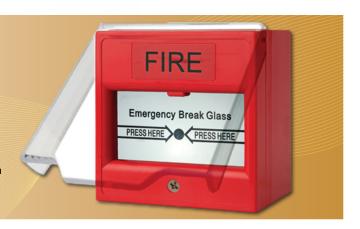

## YA102

# Manual Call Point With Clear Cover



#### **Characteristics**

- Use for 12 24 VDC, 220 VAC
- YA102 Manual Call Point RED Color
- Conventional Fire Alarm Accessories
- Break Glass Manual Call Point
- Available in flush or surface mounted models.
- Plastic film on glass.
- Test key inserted from bottom.
- Transparent cover (Clear Cover)
- Contact one way, Single Pole
- Contact Two way, Double Pole for *Optional*
- 5 colors for *Optional*

YA102 Break Glass

Manual Call Point

With Clear Cover



### **Specifications**

| Model                | YA102                                 |         |
|----------------------|---------------------------------------|---------|
| Operating voltage    | 12-24 VDC                             | 220 VAC |
| Operating current    | 2A                                    | 6A      |
| withstood