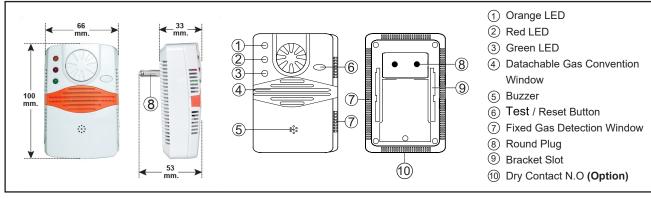

### **Characteristics**

- o AC 220V, Inner Switching Power Supply
- High Stability Sensor with Planar Technique,
   Low Power Consumption, Unique Design, Wall Mounted
- O Automatic Fault Detection, Early Warming
- Detachable Gas Convection Window, Easy To Clean
   The Cover and Change The sensor
- O Independent/ Network, Adopted SMT, High EMI/RFI Immunity
- YA-CG916N Gas Detector

With Output Signal Transfer
1 Dry Contact N.O. (Option)

### **Function**

## **Specifications**

| Model / Product                | YA-CG916, YA-CG916N / Gas Detector   |
|--------------------------------|--------------------------------------|
| Induced Gas                    | Natural Gas / LPG                    |
| Working Voltage                | AC 220V 50 Hz                        |
| Static Current / Alarm Current | ≤ 100 mA / ≤ 130 mA                  |
| Power Consumption              | < 3W                                 |
| Alarm Density                  | 10% LEL (0.5%) (5000 PPM) with CH4   |
| Operating Temperature          | -10 ℃ to + 55 ℃                      |
| Operating Humidity             | ≤ 95% RH                             |
| Alarm Density Error            | ≤ ± 3% LEL                           |
| Alarm Mode / Alarm Sound Level | Sound & Flash / ≽ 80 dB at m         |
| Material / Color               | ABS Plastic / White and Orange Color |
| Output Dry Contact N.O.        | YA-CG916N (Option)                   |
| Dimension                      | 100 X 66 X 33 mm.                    |