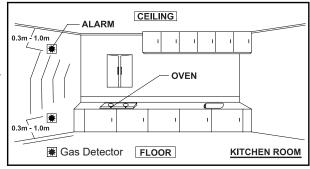

# Gas Detector YA-CG916

Gas Detector For Natural / LPG
With Round Plug 220VAC

### **Characteristics**

- o AC 220V, Inner Switching Power Supply
- High Stability Sensor with Planar Technique,
   Low Power Consumption, Unique Design, Wall Mounted
- O Automatic Fault Detection, Early Warming
- Detachable Gas Convection Window, Easy To Clean
   The Cover and Change The sensor
- O Independent/ Network, Adopted SMT, High EMI/RFI Immunity
- YA-CG916N Gas Detector

With Output Signal Transfer
1 Dry Contact N.O. (Option)



### Installation



### **Function**



## **Specifications**

| Model / Product                | YA-CG916, YA-CG916N / Gas Detector   |
|--------------------------------|--------------------------------------|
| Induced Gas                    | Natural Gas / LPG                    |
| Working Voltage                | AC 220V 50 Hz                        |
| Static Current / Alarm Current | ≤ 100 mA / ≤ 130 mA                  |
| Power Consumption              | < 3W                                 |
| Alarm Density                  | 10% LEL (0.5%) (5000 PPM) with CH4   |
| Operating Temperature          | -10 ℃ to + 55 ℃                      |
| Operating Humidity             | ≤ 95% RH                             |
| Alarm Density Error            | ≤ ± 3% LEL                           |
| Alarm Mode /