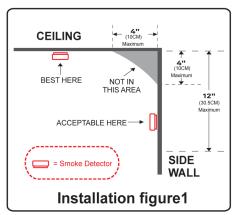

ons
- Test button for easy recommended monthly testing
- Safety clip feature, not allow mounting of smoke alarm without battery installed
- Ceiling mounting
- Easy to install with mounting bracket
- \* UL Approval S25382

## **Specifications**

| Model        | GS528A                   |
|--------------|--------------------------|
| Power Source | 9VDC Battery             |
| Audio Alarm  | 85dB in 3M.              |
| Sensor       | Photoelectric            |
| LED          | Red, normal operation    |
| Color        | Bright White             |
| Packing      | Gift Box                 |
| Dimensions   | 100mm. (Dia) x 39mm. (H) |
| Weight       | 140g. With Battery       |
| Product      | Made in China            |

Tel: 02-965-7701-6, 02-527-3104-5, 086-355-6781 Line: 086-313-3492







SITERWELL ELECTRONICS CO.,LTD ADD: NO.666 QINGFENG ROAD JIANGBEI DISTRICT NINGBO, ZHEJIANG 315034 CHINA

Distributed by: U.P.TECH CORPORATION CO.,LTD www.up-t.com www.uptech-shop.com 28 Soi Rattanathibet 28 Yaek 2 Bangkrasor Muangnonthaburi Nonthaburi 11000 THAILAND