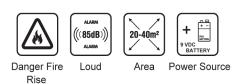

## **Features**

- DC 9V battery operated
- \* Low battery signal alarm
- \* Flash alarm indicator (red circle)
- \* Loud>85dB(A)alarm signal @3M
- Conforms to AS 3786 standard
- \* Photoelectric chamber for early detection from all directions
- Test button for easy recommended monthly testing
- Safety clip feature, not allow mounting of smoke alarm without battery installed
- Ceiling mounting
- Easy to install with mounting bracket
- \* UL Approval S25382

## **Specifications**

| Model        | GS528A                   |
|--------------|--------------------------|
| Power Source | 9VDC Battery             |
| Audio Alarm  | 85dB in 3M.              |
| Sensor       | Photoelectric            |
| LED          | Red, normal operation    |
| Color        | Bright White             |
| Packing      | Gift Box                 |
| Dimensions   | 100mm. (Dia) x 39mm. (H) |
| Weight       | 140g. With Battery       |
| Product      | Made in China            |