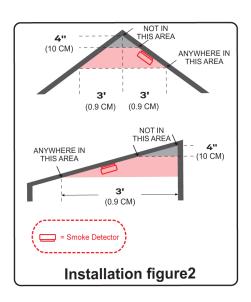

s
- Test button for easy recommended monthly testing
- Safety clip feature, not allow mounting of smoke alarm without battery installed
- Ceiling mounting
- Easy to install with mounting bracket
- \* UL Approval S25382

## **Specifications**

| Model        | GS528A                   |
|--------------|--------------------------|
| Power Source | 9VDC Battery             |
| Audio Alarm  | 85dB in 3M.              |
| Sensor       | Photoelectric            |
| LED          | Red, normal operation    |
| Color        | Bright White             |
| Packing      | Gift Box                 |
| Dimensions   | 100mm. (Dia) x 39mm. (H) |
| Weight       | 140g. With Battery       |
| Product      | Made in China            |

Tel: 02-965-7701-6, 02-527-3104-5, 086-355-6781 Line: 086-313-3492







SITERWELL ELECTRONICS CO.,LTD ADD: NO.666 QINGFENG ROAD JIANGBEI DISTRICT NINGBO, ZHEJIANG 315034 CHINA

Distributed by: U.P.TECH CORPORATION CO.,LTD www.up-t.com www.uptech-shop.com 28 Soi Rattanathibet 28 Yaek 2 Bangkrasor Muangnonthaburi Nonthaburi 11000 THAILAND