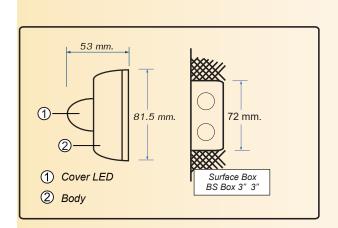

## **Specification**

| Model / Product       | YA81 Siren With Strobe Alarm                |   |                        |
|-----------------------|---------------------------------------------|---|------------------------|
| Input voltage         | 12 VDC                                      | / | 24 VDC                 |
| Alarm                 | 10 mA at 12 VDC                             | / | 20 mA at 24 VDC        |
| Strobe                | 6 pcs super bright LED (red color)          |   |                        |
| Sound output          | 95 ± 5dB at 1M 12 VDC                       | / | 100 ± 5dB at 1M 24 VDC |
| Cover LED / Body      | Red Color                                   |   |                        |
| Siren tone            | SWEEP, BELL WHISTLE                         |   |                        |
| Operating Temperature | - 10°C-50°C                                 |   |                        |
| Weight / Paper Box    | 80g. / 10g. / Screw 2 Pcs. 10g. (NET 100g.) |   |                        |
| Dimention (W x H x D) | 81.5 x 81.5 x 53 mm.                        |   |                        |