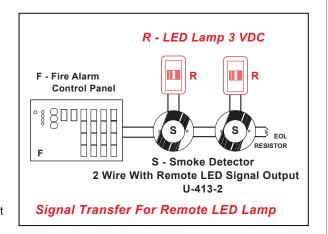

#### **Characteristics**

- Optical smoke chamber with high stability
- Network by current, N.O/N.C (optional)
- Adopted CMOS with low power consumption
- High adaptability to the ambient, with dustproof, moisture proof, anti-white light, and high EMI immunity function
- Orientation differences: Mmax: Mmin<1.6</li>
- Highlight dual color LED indication
- Anti-tamper switch
- Unique bracket design, easy installation
- Current network output, 2 wire with remote led signal output

## **Specification**

| Model / Product       | U-413-2 Wire / Photoelectric Smoke Detector                        |
|-----------------------|--------------------------------------------------------------------|
| Input voltage         | 9-28 VDC                                                           |
| Static Current        | 30±5uA (at DC24V)                                                  |
| Alarm Current         | 70±5mA (at DC24V)                                                  |
| Operating Temperature | -10°C - +55°C                                                      |
| Operating Humidity    | <95%RH                                                             |
| Installation          | Ceiling mounted                                                    |
| Output / Wiring Mode  | 3 VDC Remote indicator lamp / 2 wire with remote led signal output |
| Alarm Reset           | Power off reset / Auto reset                                       |
| LED Indicator         | Detecting: Green LEDs flash / Alarm: Red LEDs ON                   |
| Sensor Type           | Infrared photoelectric cell                                        |
| Sensitivity           | m=0.15-0.3dB/m                                                     |
| Material / Color      | ABS Plastic / White Color                                          |
| Dimension             | ∅100 x 46 mm.                                                      |