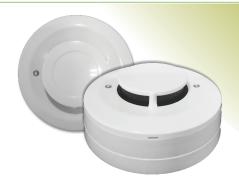

# Photoelectric Smoke Detector

**U-413** 

### **Operation Theory**

This product is a photoelectric smoke detector which runs by detecting smoke particles. Adopted special structure design, and photoelectric signal processing technique, it has the functions of dustproof, mothproof, and anti-electromagnetic interference, the stability of the product is assured from the above. It performs well in detecting visible smoke caused by hidden or bright fire. It's suitable for detecting smoke in houses, stores, hotels, and warehouses, etc.